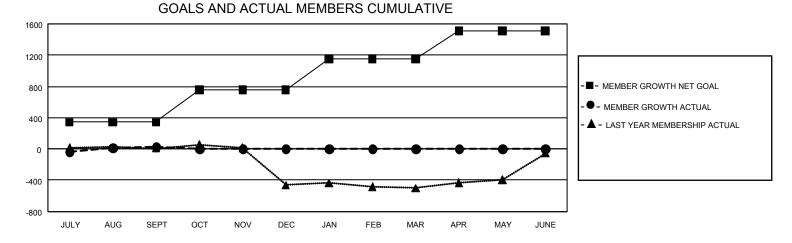

## GMT Constitutional Area 3, Group D

REPORT DOES NOT INCLUDE CLUBS IN UNDISTRICTED AREAS.

| Clubs                 |               |           |               | Members               |                          |                         |                                                    |
|-----------------------|---------------|-----------|---------------|-----------------------|--------------------------|-------------------------|----------------------------------------------------|
| RESULTS FOR 2022-2023 |               |           |               | RESULTS FOR 2022-2023 |                          |                         |                                                    |
| QUARTER               | NEW CLUB GOAL | NEW CLUBS | DROPPED CLUBS |                       | EMBER GROWTH NET<br>GOAL | MEMBER GROWTH<br>ACTUAL | DROPPED MEMBERS<br>ACTUAL (including<br>transfers) |
| JULY/AUG/SEPT         | - 21          | 3         | 5             | JULY/AUG/SEPT         | г 344                    | 522                     | 443                                                |
| OCT/NOV/DEC           | 30            | 0         | 0             | OCT/NOV/DEC           | 415                      | 0                       | 0                                                  |
| JAN/FEB/MAR           | 18            | 0         | 0             | JAN/FEB/MAR           | 393                      | 0                       | 0                                                  |
| APR/MAY/JUNE          | 18            | 0         | 0             | APR/MAY/JUNE          | 361                      | 0                       | 0                                                  |