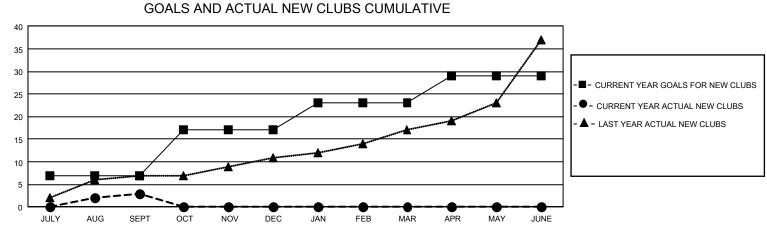

## GMT Constitutional Area 3, Group D

REPORT DOES NOT INCLUDE CLUBS IN UNDISTRICTED AREAS.

| Clubs                 |               |           |               | Members               |                          |                         |                                                    |
|-----------------------|---------------|-----------|---------------|-----------------------|--------------------------|-------------------------|----------------------------------------------------|
| RESULTS FOR 2022-2023 |               |           |               | RESULTS FOR 2022-2023 |                          |                         |                                                    |
| QUARTER               | NEW CLUB GOAL | NEW CLUBS | DROPPED CLUBS |                       | EMBER GROWTH NET<br>GOAL | MEMBER GROWTH<br>ACTUAL | DROPPED MEMBERS<br>ACTUAL (including<br>transfers) |
| JULY/AUG/SEPT         | - 21          | 3         | 5             | JULY/AUG/SEPT         | г 344                    | 522                     | 443                                                |
| OCT/NOV/DEC           | 30            | 0         | 0             | OCT/NOV/DEC           | 415                      | 0                       | 0                                                  |
| JAN/FEB/MAR           | 18            | 0         | 0             | JAN/FEB/MAR           | 393                      | 0                       | 0                                                  |
| APR/MAY/JUNE          | 18            | 0         | 0             | APR/MAY/JUNE          | 361                      | 0                       | 0                                                  |